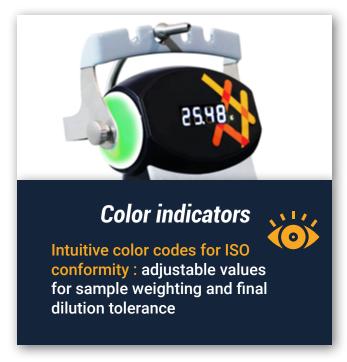

## **High performances:**

- Fast dispensing: 12 seconds for 225 ml
- Integrated digital bubble level for better stability
- Deported pumps for space optimisation and limitation of vibrations
- Motorized dispensing : no cross contamination

## **TECHNICAL DATA SHEET**

| Fast & accurate dispensing                     | 12 sec. for 225ml / (9 sec in turbo mode)        |
|------------------------------------------------|--------------------------------------------------|
| Dilution accuracy                              | >99%                                             |
| Turbo mode                                     | ✓                                                |
| Digital bubble level                           | ✓                                                |
| Motorized dispensing nozzle                    | ✓                                                |
| Editable programs                              | Unlimited                                        |
| Weighing range                                 | 0.1g to 4000g                                    |
| Dilution factor                                | 1.00 to 99                                       |
| Dispensing modes                               | Dilution / Dosage / Concentrated Media           |
| Additional fonctionalities                     | Powder / Pre-weighting / Auto-start / Supplement |
| Stainless steel bag holder – extended lifetime | ✓                                                |
| Watertight base – easy to clean                | ✓                                                |
| Traceability                                   | Tickets, USB key, Labpage or LIMS                |
| Plug and play removable pumps                  | 4                                                |
| Intuitive 3.5" touchscreen                     | ✓                                                |
| Compacity (D x W x H)                          | 275 x 250 x 400mm                                |
| Weigh                                          | 6.9 kg                                           |
| Electricity supply / Power                     | 100 - 240V / 50 - 60 Hz / 120W                   |
| Warranty                                       | 1 year                                           |
| Country of origin                              | France - European Union                          |
|                                                |                                                  |