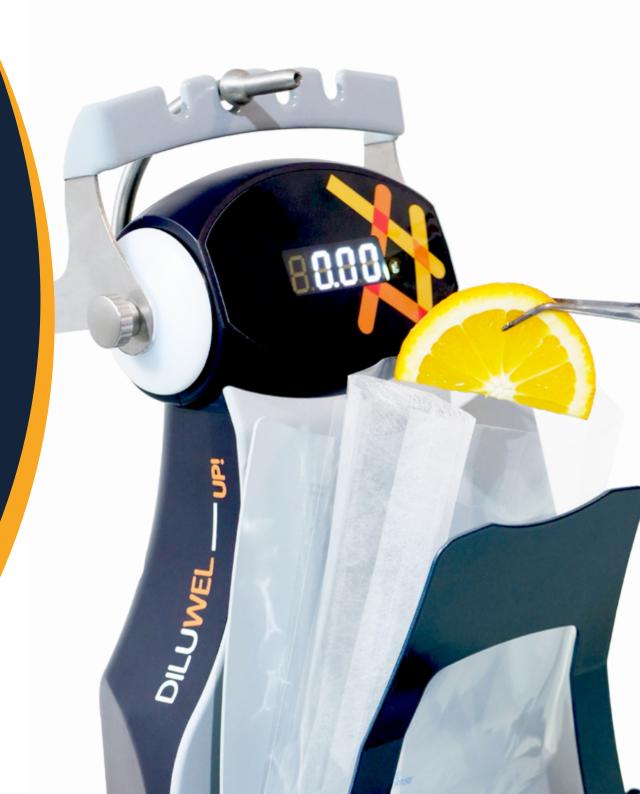

# DILUWEL UP!®

**NEW GENERATION GRAVIMETRIC DILUTOR** 

**¾**StepUpYourLab

DILUWEL UP! is a fast, robust & accurate gravimetric diluter, that dilutes solid samples with the correct amount of diluent in few seconds.

- BAGGYWEL

MEDIAWEL

Weigh the test take with a tolerance of  $\pm$  5% in a sterile container [...]. Add a quantity of diluant equal to 9 x MG or 9 x VmL [...] this quantity must be measured in mass, with a tolerance of ± 2% [...].

DILUWEL

Gravimetric dilutions consist of a balance and programmable liquid dispenser [...] Place the equipment on a stable horizontal surface [...] levelled and protected from vibration.