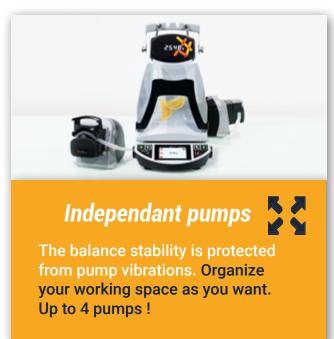

## **High performances:**

- Fast dispensing: 12 seconds for 225 ml
- Integrated digital bubble level for better stability
- Deported pumps for space optimisation and limitation of vibrations
- Motorized dispensing : no cross contamination

#### Connect up to 4 pumps: