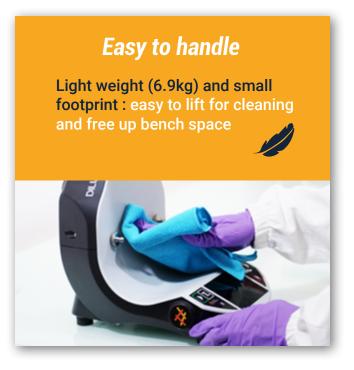

### **Ergonomic:**

- Designed for user comfort
- User friendly interface
- Easy cleaning
- Light : 6.9kg

- Dilution
- Dosage
- Powder
- Pre weighing
- · Concentrated media
- Supplements

## **TECHNICAL DATA SHEET**

| Fast & accurate dispensing                     | 12 sec. for 225ml / (9 sec in turbo mode)        |
|------------------------------------------------|--------------------------------------------------|
| Dilution accuracy                              | >99%                                             |
| Turbo mode                                     | ✓                                                |
| Digital bubble level                           | ✓                                                |
| Motorized dispensing nozzle                    | ✓                                                |
| Editable programs                              | Unlimited                                        |
| Weighing range                                 | 0.1g to 4000g                                    |
| Dilution factor                                | 1.00 to 99                                       |
| Dispensing modes                               | Dilution / Dosage / Concentrated Media           |
| Additional fonctionalities                     | Powder / Pre-weighting / Auto-start / Supplement |
| Stainless steel bag holder – extended lifetime | ✓                                                |
| Watertight base – easy to clean                | ✓                                                |
| Traceability                                   | Tickets, USB key, Labpage or LIMS                |
| Plug and play removable pumps                  | 4                                                |
| Intuitive 3.5" touchscreen                     | ✓                                                |
| Compacity (D x W x H)                          | 275 x 250 x 400mm                                |
| Weigh                                          | 6.9 kg                                           |
| Electricity supply / Power                     | 100 - 240V / 50 - 60 Hz / 120W                   |
| Warranty                                       | 1 year                                           |
| Country of origin                              | France - European Union                          |
|                                                |                                                  |