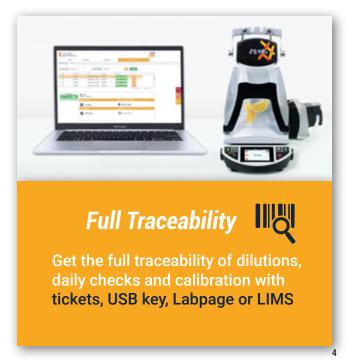

## **TECHNICAL DATA SHEET**

| Fast & accurate dispensing                     | 12 sec. for 225ml / (9 sec in turbo mode)        |
|------------------------------------------------|--------------------------------------------------|
| Dilution accuracy                              | >99%                                             |
| Turbo mode                                     | ✓                                                |
| Digital bubble level                           | ✓                                                |
| Motorized dispensing nozzle                    | ✓                                                |
| Editable programs                              | Unlimited                                        |
| Weighing range                                 | 0.1g to 4000g                                    |
| Dilution factor                                | 1.00 to 99                                       |
| Dispensing modes                               | Dilution / Dosage / Concentrated Media           |
| Additional fonctionalities                     | Powder / Pre-weighting / Auto-start / Supplement |
| Stainless steel bag holder – extended lifetime | ✓                                                |
| Watertight base – easy to clean                | ✓                                                |
| Traceability                                   | Tickets, USB key, Labpage or LIMS                |
| Plug and play removable pumps                  | 4                                                |
| Intuitive 3.5" touchscreen                     | ✓                                                |
| Compacity (D x W x H)                          | 275 x 250 x 400mm                                |
| Weigh                                          | 6.9 kg                                           |
| Electricity supply / Power                     | 100 - 240V / 50 - 60 Hz / 120W                   |
| Warranty                                       | 1 year                                           |
| Country of origin                              | France - European Union                          |
|                                                |                                                  |