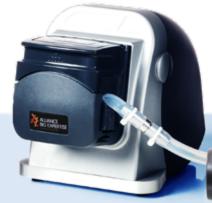

#### Connect up to 4 pumps:

## **TECHNICAL DATA SHEET**

| Fast & accurate dispensing                     | 12 sec. for 225ml / (9 sec in turbo mode)        |
|------------------------------------------------|--------------------------------------------------|
| Dilution accuracy                              | >99%                                             |
| Turbo mode                                     | ✓                                                |
| Digital bubble level                           | ✓                                                |
| Motorized dispensing nozzle                    | ✓                                                |
| Editable programs                              | Unlimited                                        |
| Weighing range                                 | 0.1g to 4000g                                    |
| Dilution factor                                | 1.00 to 99                                       |
| Dispensing modes                               | Dilution / Dosage / Concentrated Media           |
| Additional fonctionalities                     | Powder / Pre-weighting / Auto-start / Supplement |
| Stainless steel bag holder – extended lifetime | ✓                                                |
| Watertight base – easy to clean                | ✓                                                |
| Traceability                                   | Tickets, USB key, Labpage or LIMS                |
| Plug and play removable pumps                  | 4                                                |
| Intuitive 3.5" touchscreen                     | ✓                                                |
| Compacity (D x W x H)                          | 275 x 250 x 400mm                                |
| Weigh                                          | 6.9 kg                                           |
| Electricity supply / Power                     | 100 - 240V / 50 - 60 Hz / 120W                   |
| Warranty                                       | 1 year                                           |
| Country of origin                              | France - European Union                          |
|                                                |                                                  |