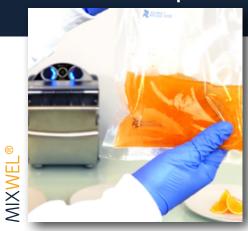

- BAGGYWEL

MEDIAWEL

Weigh the test take with a tolerance of  $\pm$  5% in a sterile container [...]. Add a quantity of diluant equal to 9 x MG or 9 x VmL [...] this quantity must be measured in mass, with a tolerance of ± 2% [...].

DILUWEL

Gravimetric dilutions consist of a balance and programmable liquid dispenser [...] Place the equipment on a stable horizontal surface [...] levelled and protected from vibration.