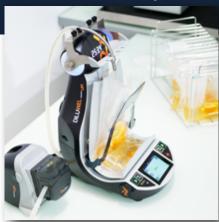

DILUWEL

Gravimetric dilutions consist of a balance and programmable liquid dispenser [...] Place the equipment on a stable horizontal surface [...] levelled and protected from vibration.

## **TECHNICAL DATA SHEET**

| Fast & accurate dispensing                     | 12 sec. for 225ml / (9 sec in turbo mode)        |
|------------------------------------------------|--------------------------------------------------|
| Dilution accuracy                              | >99%                                             |
| Turbo mode                                     | ✓                                                |
| Digital bubble level                           | ✓                                                |
| Motorized dispensing nozzle                    | ✓                                                |
| Editable programs                              | Unlimited                                        |
| Weighing range                                 | 0.1g to 4000g                                    |
| Dilution factor                                | 1.00 to 99                                       |
| Dispensing modes                               | Dilution / Dosage / Concentrated Media           |
| Additional fonctionalities                     | Powder / Pre-weighting / Auto-start / Supplement |
| Stainless steel bag holder – extended lifetime | ✓                                                |
| Watertight base – easy to clean                | ✓                                                |
| Traceability                                   | Tickets, USB key, Labpage or LIMS                |
| Plug and play removable pumps                  | 4                                                |
| Intuitive 3.5" touchscreen                     | ✓                                                |
| Compacity (D x W x H)                          | 275 x 250 x 400mm                                |
| Weigh                                          | 6.9 kg                                           |
| Electricity supply / Power                     | 100 - 240V / 50 - 60 Hz / 120W                   |
| Warranty                                       | 1 year                                           |
| Country of origin                              | France - European Union                          |
|                                                |                                                  |