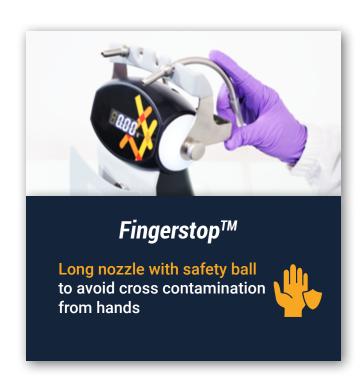

## **High performances:**

- Fast dispensing: 12 seconds for 225 ml
- Integrated digital bubble level for better stability
- Deported pumps for space optimisation and limitation of vibrations
- Motorized dispensing : no cross contamination

### **Delivered with the DILUWEL UP!**

User Manual, power chord, Dilupump Up! (DILW2201), complete set of 6.4mm tubing with fingerstop dispensing nozzle (DILW2002), Patawel + : long life non-sticky pads (DILW3010), 400ml bag holder (DILW2015), quality control certificate and metrology report.