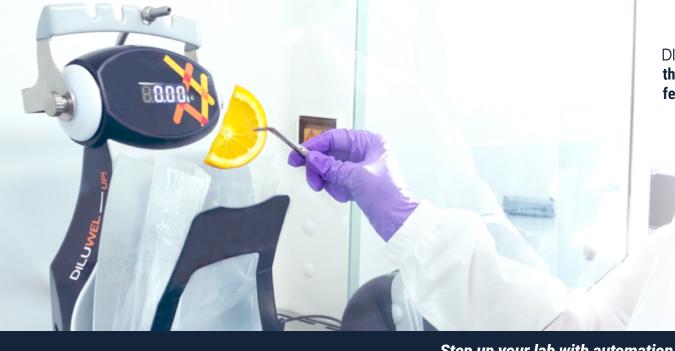

- **Stable**
- **Precise**
- **Standardized**
- **Time saving**
- **Automatic traceability**

Step up your lab with automation!

**Connect** to your diluent

**Dilute the sample** 

**Blend** the sample

BOTTLES

## **High performances:**

- Fast dispensing: 12 seconds for 225 ml
- Integrated digital bubble level for better stability
- Deported pumps for space optimisation and limitation of vibrations
- Motorized dispensing : no cross contamination

### **Ergonomic:**

- Designed for user comfort
- User friendly interface
- Easy cleaning
- Light : 6.9kg

- Dilution
- Dosage
- Powder
- Pre weighing
- · Concentrated media
- Supplements