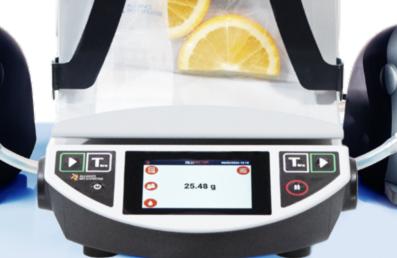

## **High performances:**

- Fast dispensing: 12 seconds for 225 ml
- Integrated digital bubble level for better stability
- Deported pumps for space optimisation and limitation of vibrations
- Motorized dispensing : no cross contamination

### **Ergonomic:**

- Designed for user comfort
- User friendly interface
- Easy cleaning
- Light : 6.9kg

- Dilution
- Dosage
- Powder
- Pre weighing
- · Concentrated media
- Supplements

## **TECHNICAL DATA SHEET**

| Fast & accurate dispensing                     | 12 sec. for 225ml / (9 sec in turbo mode)        |
|------------------------------------------------|--------------------------------------------------|
| Dilution accuracy                              | >99%                                             |
| Turbo mode                                     | ✓                                                |
| Digital bubble level                           | ✓                                                |
| Motorized dispensing nozzle                    | ✓                                                |
| Editable programs                              | Unlimited                                        |
| Weighing range                                 | 0.1g to 4000g                                    |
| Dilution factor                                | 1.00 to 99                                       |
| Dispensing modes                               | Dilution / Dosage / Concentrated Media           |
| Additional fonctionalities                     | Powder / Pre-weighting / Auto-start / Supplement |
| Stainless steel bag holder – extended lifetime | ✓                                                |
| Watertight base – easy to clean                | ✓                                                |
| Traceability                                   | Tickets, USB key, Labpage or LIMS                |
| Plug and play removable pumps                  | 4                                                |
| Intuitive 3.5" touchscreen                     | ✓                                                |
| Compacity (D x W x H)                          | 275 x 250 x 400mm                                |
| Weigh                                          | 6.9 kg                                           |
| Electricity supply / Power                     | 100 - 240V / 50 - 60 Hz / 120W                   |
| Warranty                                       | 1 year                                           |
| Country of origin                              | France - European Union                          |
|                                                |                                                  |