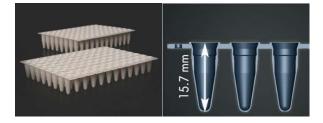

## 96 x 0.1 ml Plate

LP, W, FULL, 96 well plate (0.1ml) White, Box of 25 plates

These low profile plates are rigid, flat and skirted. The plates can be used in a number of 0.1 ml and 0.2 ml blocks, PCR and Real-Time thermal cyclers. See compatibility search engine at www.bioplastics.com. Plates are robust, stackable, robotic friendly and no nesting occurs when stacking them. The plates can be color coded using a Pre-Post Tube support grid. Closure can be accomplished with any EU cap strip or Opti-Seal<sup>™</sup>. For qPCR closure the use of B57801, B79701-1 or Optical Tear Off 8-Cap Strip Mat is recommended.

Article: B70679 Colour: White Quantity: box of 25

Low Profile Products:

- Optimized for qPCR
- Fits all cyclers with height adjustable lid
- Fits all fast cyclers
- Fits all 0.1 ml cyclers
- qPCR approved, identical raw material, high reproducibility