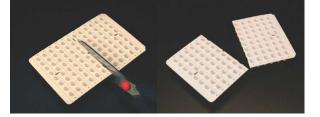

## 96 x 0.2 ml Plate

RP,LF,SEMI Sk,cutable,96 well plate (0.2 ml) Natural, Box of 25 plates

Plates can be easily cut in sections of 3 rows. These plates fits also most (q)PCR Cycler models which accept regular profile (RP) products. For qPCR we recommend the use of frosted products or white products. Closure can be accomplished with any EU 8 or 12-cap strip and Opti-Seal<sup>™</sup>. For qPCR closure the use of B57801, B79701-1 or Optical Tear Off 8-Cap Strip Mat is recommended. Plate is robust, flat and can be color coded using a Pre-Post Tube support grid.