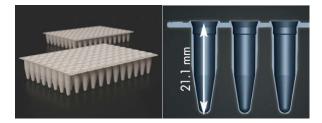

## 96 x 0.2 ml Plate

RP,LF,SEMI Sk,cutable,96 well plate (0.2 ml) Natural, Box of 25 plates

Plates can be easily cut in sections of 3 rows. These plates fits also most (q)PCR Cycler models which accept regular profile (RP) products. For qPCR we recommend the use of frosted products or white products. Closure can be accomplished with any EU 8 or 12-cap strip and Opti-Seal<sup>™</sup>. For qPCR closure the use of B57801, B79701-1 or Optical Tear Off 8-Cap Strip Mat is recommended. Plate is robust, flat and can be color coded using a Pre-Post Tube support grid.

Article: B50651 Colour: Natural Quantity: box of 25

Regular Profile Products:

- Optimized for qPCR
- Fits all cyclers with height adjustable lid
- Fits all non fast cyclers
- Fits all 0.2 ml cyclers
- qPCR approved, identical raw material, high reproducibility