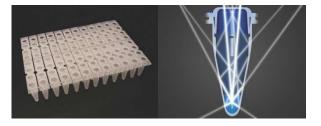

Frosted Products:

- Higher signal to noise ratios in qPCR
- Available for all type of qPCR vessels
- qPCR approved and identical raw material, high reproducibility

Cut-able Products:

- Extreme high efficiency
- Available for all types of qPCR vessels
- qPCR approved and identical raw material, high reproducibility