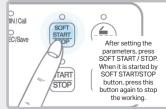

## GYROZEN

# Quick Guide



Low-Speed, Centrifuge

416

# **Display & Control Panel**







### PROG Save / Call



### Start / Stop



## SOFT Start / Stop



# GYROZEN

# Quick Guide



# Low-Speed, Centrifuge

416

## **Precautions and Maintenance Tips**



#### Motor holding cushion

Remove a motor fixing cushion (polyethylene (PE) foam) from the chamber of centrifuge before installation. The cushion is to prevent possible damages caused by motor shaking during shipping or relocation.



#### Motor shaft & rotor

Clean the motor shaft. Remove the foreign substances not to cause any vibration.



#### Rotor checking

Check the rotor is installed correctly and is sitting firmly on the motor shaft.



#### Lubricate the contact area

Clean rotor pivots and bucket grooves. Lubricate them by coating the grease sometimes to swing the buckets enough.



# Secure a safety zone or 30 cm around centrifuge

Position the centrifuge with enough space (3