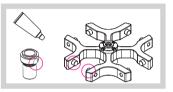

#### Lubricate the contact area

Clean rotor pivots and bucket grooves. Lubricate them by coating the grease sometimes to swing the buckets enough.