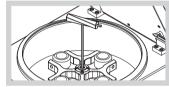

#### Rotor checking

Check the rotor is installed correctly and is sitting firmly on the motor shaft.