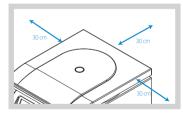

# Secure a safety zone or 30 cm around centrifuge

Position the centrifuge with enough space (30 cm) on each side of centrifuge to ensure proper air circulation. Neither hazardous materials nor persons should be permitted within the area during operation.