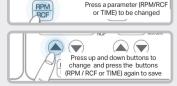

## GYROZEN

# Quick Guide



Low-Speed, Centrifuge

416

# **Display & Control Panel**







### PROG Save / Call



### Start / Stop



## SOFT Start / Stop



# GYROZEN

# Quick Guide



# Low-Speed, Centrifuge

416

## **Precautions and Maintenance Tips**



#### Motor holding cushion

Remove a motor fixing cushion (polyethylene (PE) foam) from the chamber of centrifuge before installation. The cushion is to prevent possible damages caused by motor shaking during shipping or relocation.



#### Motor shaft & rotor

Clean the motor shaft. Remove the foreign substances not to cause any vibration.



#### Rotor checking

Check the rotor is installed correctly and is sitting firmly on the motor shaft.



#### Lubricate the contact area

Clean rotor pivots and bucket grooves. Lubricate them by coating the grease sometimes to swing the buckets enough.



# Secure a safety zone or 3