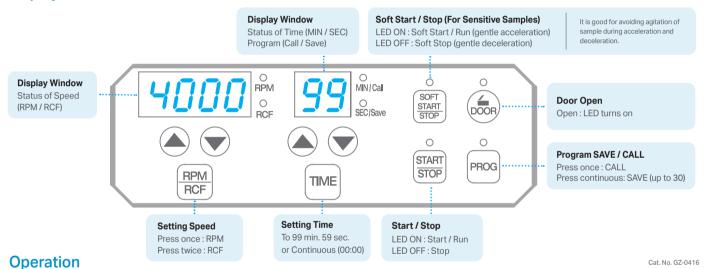

# **Display & Control Panel**

### PROG Save / Call

### Start / Stop

## SOFT Start / Stop