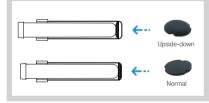

#### Cushion rubber of rotor sleeve

After washing or autoclaving, a cushion rubber at the bottom of rotor sleeve (GLB-15A-FA) may fall out of the sleeve and it can cause imbalance. Also, the rubber has a correct direction. The upside-down rubber cause poorly fitted tube from the sleeve. Check the rubber in the sleeve and the direction of the rubber.