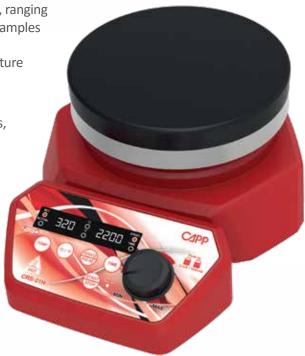

## MAGNETIC HOTPLATE STIRRER

The **CAPP** *Rondo* **Magnetic Hotplate Stirrer** has a load capacity of 10 litres and comes with a ceramic-coated stainless steel plate and a powerful motor, enabling it to deliver constant speed even under varying load conditions.

**CAPP** *Rondo* **Magnetic Hotplate Stirrer** offers variable speed setting, ranging from 200 to 2,200 RPM, increasing in steps of 10 RPM. It heats the samples from the ambient temperature up to 320°C and is microprocessor-controlled for stable and reliable operation. Once the plate temperature has reached 50°C, an LED indication is illuminated.

**CAPP** *Rondo* **Magnetic Hotplate Stirrer** is programmable in terms of both speed and time. The time setting ranges from 1 to 999 minutes, and a continuous stirring mode without any time limitation can be set up. Additionally, **CAPP** *Rondo* **Magnetic Hotplate Stirrer** has a last run memory function and a *Pulse Mode* for effective mixing.

To increase user comfort, **CAPP** *Rondo* **Magnetic Hotplate Stirrer** is equipped with a large display, showing all critical parameters in a clear, visible way.

It comes with a P1000 temperature probe along with a stand. Having connected the P1000 to the stirrer, the probe temperature will appear on the display. When removing the probe, the display will switch back to its default setting, showing the plate temperature.