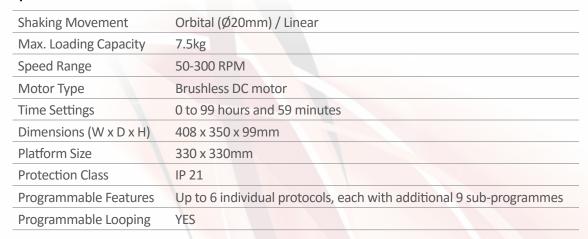

## PLATFORM SHAKER

**CAPP Rando Platform Shaker** offers a shaking mass capacity of 7.5kg. Its orbital motion, along with the motor technology ensures thorough mixing and a long-life, maintenance-free operation, making it ideal for extended runs.

The speed settings range from 50 to 300 RPM and the time can be set up from 1 to 99 hours and 59 minutes.

**CAPP** Rondo **Platform Shaker** has multiple programmable modes, such as motion direction, speed, time, dwell time, sequence and loop operation. The user can program up to six individual protocols, each one with additional nine sub-protocols.

Thanks to the multiple attachments, **CAPP** Rondo **Platform Shaker** is universally compatible with almost all commonly used vessels.

In case of a power failure, the option of *Auto Power On* will ensure the operation runs for the remaining time after resumption.