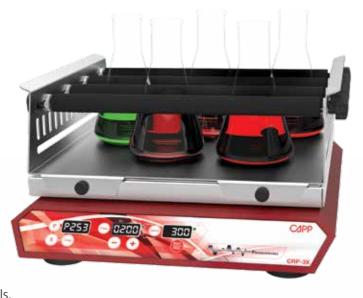

## PLATFORM SHAKER

**CAPP Rando Platform Shaker** offers a shaking mass capacity of 7.5kg. Its orbital motion, along with the motor technology ensures thorough mixing and a long-life, maintenance-free operation, making it ideal for extended runs.

The speed settings range from 50 to 300 RPM and the time can be set up from 1 to 99 hours and 59 minutes.

**CAPP** Rondo **Platform Shaker** has multiple programmable modes, such as motion direction, speed, time, dwell time, sequence and loop operation. The user can program up to six individual protocols, each one with additional nine sub-protocols.

Thanks to the multiple attachments, **CAPP** Rondo **Platform Shaker** is universally compatible with almost all commonly used vessels.

In case of a power failure, the option of *Auto Power On* will ensure the operation runs for the remaining time after resumption.