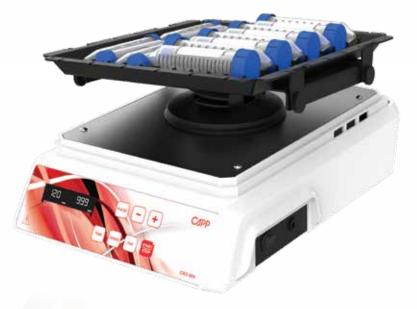

## CSPP Rondo

3 D SHAKER

**CAPP** *Rondo* **3D Shaker** operates at a variable speed range from 10 to 120 RPM. The brushless DC motor ensures stable, quiet and maintenance-free operation, which is perfectly suited for extended runs. The three-dimensional rocking and tumbling motion provide thorough homogenous mixing.

The user can save up to nine individual protocols, or use the pulse mode with *Run-Pause-Run* operation at a programmable time interval ranging from 30 to 99 seconds.

**CAPP** *Rondo* **3D Shaker** can be programmed to run from 1 up to 999 minutes, or continuously in the *Infinite Mode*. To assure total stability on the bench it is equipped with non-slip rubber feet and comes with a spiked rubber mat. Optionally, a sticky pad mat can be ordered.

CAPP Rondo 3D Shaker is easy to clean and complies with Protection Class IP 21.