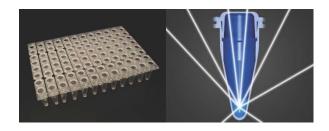

## **Ultra Clear Transparent Products:**

- Extremely transparent
- Available for all types of (q)PCR vessels and Shell Frame Grids
- Recommended if optical qPCR signal is obtained through bottom of the tubes
- · qPCR approved and identical raw material, high reproducibility