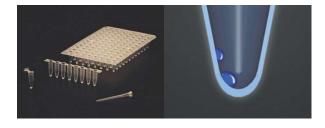

## Extra low DNA binding tubes:

- Extreme high efficiency
- Low copy detection
- Maximum sample recovery
- qPCR approved and identical raw material, high reproducibility