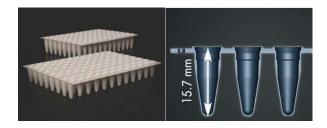

## EU 0.1 ml 8-tube strip

LP,W,Extra Robust (0.1 ml) White, Bag of 120 Strips

Fits almost all PCR and qPCR (fast) cycler models which accept low profile products. See compatibitilty list at www.bioplastics.com . Closure can be accomplished with any EU 8-cap strip. For qPCR the use of B57801 or B79701-1 cap strips is recommended.

## Low Profile Products:

- Optimized for qPCR
- Fits all cyclers with height adjustable lid
- Fits all fast cyclers
- Fits all 0.1 ml cyclers
- qPCR approved, identical raw material, high reproducibility