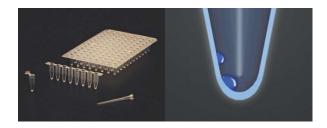

## Extra low DNA binding tubes:

- Extreme high efficiency
- Low copy detection
- Maximum sample recovery
- qPCR approved and identical raw material, high reproducibility