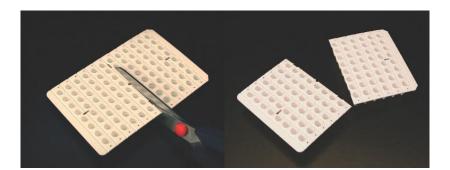

## Optical wide area Cap Plate 96 format

EU Optical wide area 96 cap plate with wide area indented flat caps Natural, Box of 25 plates

Optimized for qPCR applications. Indented cap prevents "finger touch" signal interference. For closure of all BIOplastics type (q)PCR tubes, strips and plates as well as for BIOplastics Titer dilution and (cryo) storage tubes. Easy to cut by scissor to required format.

## Cut-able Products:

- Extreme high efficiency
- Available for all types of qPCR vessels
- qPCR approved and identical raw material, high reproducibility