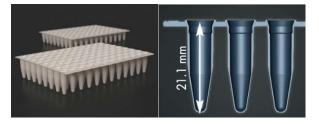

## EU 0.2 ml 12-tube Strip

RP,LF,Extra Robust (0.2 ml) Natural, Bag of 80 Strips

Fits almost all PCR and qPCR cycler models which accept regular profile products such as ABI/LT, Agilent <sup>®</sup>, Bio-Rad <sup>®</sup>, Eppendorf <sup>®</sup> and others. See compatibility list at www.bioplastics.com. Designed for PCR and qPCR applications. Closure can be accomplished with any EU 12-cap strip. For qPCR closure use B57821.

Article: B56601 Colour: Natural Quantity: bag of 80

**Regular Profile Products:** 

- Optimized for qPCR
- Fits all cyclers with height adjustable lid
- Fits all non fast cyclers
- Fits all 0.2 ml cyclers
- qPCR approved, identical raw material, high reproducibility