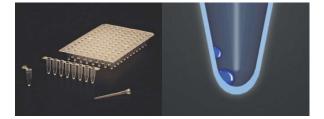

Frosted Products:

- Higher signal to noise ratios in qPCR
- Available for all type of qPCR vessels
- qPCR approved and identical raw material, high reproducibility

Extra low DNA binding tubes:

- Extreme high efficiency
- Low copy detection
- Maximum sample recovery
- qPCR approved and identical raw material, high reproducibility