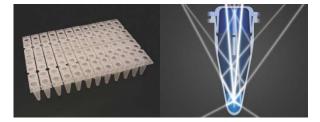

Frosted Products:

- Higher signal to noise ratios in qPCR
- Available for all type of qPCR vessels
- qPCR approved and identical raw material, high reproducibility

Extra low DNA binding tubes:

- Extreme high efficiency
- Low copy detection
- Maximum sample recovery
- qPCR approved and identical raw material, high reproducibility