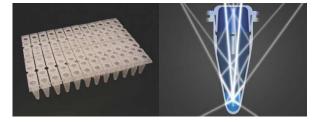

Frosted Products:

- Higher signal to noise ratios in qPCR
- Available for all type of qPCR vessels
- qPCR approved and identical raw material, high reproducibility

Extra low DNA binding tubes:

- Extreme high efficiency
- Low copy detection
- Maximum sample recovery
- qPCR approved and identical raw material, high reproducibility