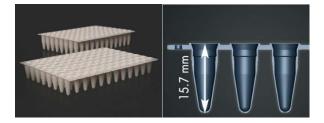

## 24 x 0.1 ml Plate

LP,LF,SEMI Sk,24 well plate (0.1 ml) Natural, Box of 100 plates

These EU 24 well low profile plates are semi skirted and designed for (q)PCR applications. Fits almost all PCR and qPCR (fast) cycler models which accept low profile products. See compatibility list at www.bioplastics.com. Closure can be accomplished with any EU 8-cap strip or Opti-Seal<sup>™</sup>. For qPCR closure the use of B57801, B79701-1 or Optical Tear Off 8-Cap Strip Mat is recommended.

Article: B50340 Colour: Natural Quantity: box of 100

Low Profile Products:

- Optimized for qPCR
- Fits all cyclers with height adjustable lid
- Fits all fast cyclers
- Fits all 0.1 ml cyclers
- qPCR approved, identical raw material, high reproducibility