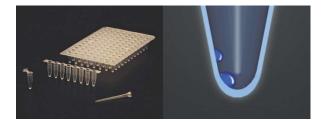

Frosted Products:

- Higher signal to noise ratios in qPCR
- Available for all type of qPCR vessels
- qPCR approved and identical raw material, high reproducibility

Extra low DNA binding tubes:

- Extreme high efficiency
- Low copy detection
- Maximum sample recovery
- qPCR approved and identical raw material, high reproducibility