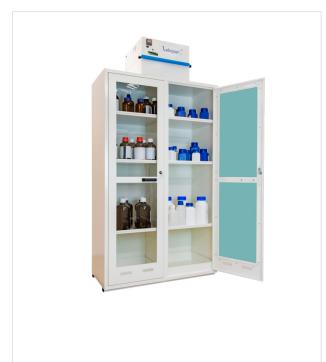

# 2- glass door tall safety cabinet with filtration - 2 compartments

   Available in 2 models : Fan in compliance
- glass doors or full doors
- No modification of building's structure required
- Easy replacement of the active coal filter

 Front control window to see immediately the filter